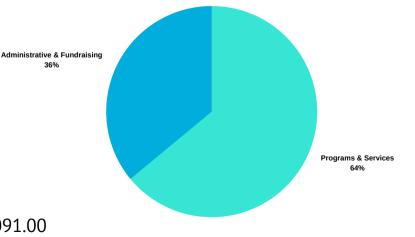

#### **EXPENSES**

Programs & Services: \$159,757.00

Administrative & Fundraising: \$88, 364.00

**TOTAL EXPENSES:** \$248,121.00

**INCREASE (DECREASE) NET ASSESTS: -\$37,091.00** 

#### INVESTMENT OF RESOURCES