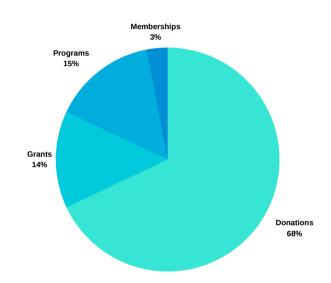

#### **REVENUE**

Donations & Fundraising Events: \$143, 320.00

Grants: \$30,000.00

Program Services: \$30,425.00 Membership Dues: \$7,150.00 Interest Income: \$135.00

**TOTAL REVENUE:** \$211,030.00

#### **REVENUE BY TYPE**